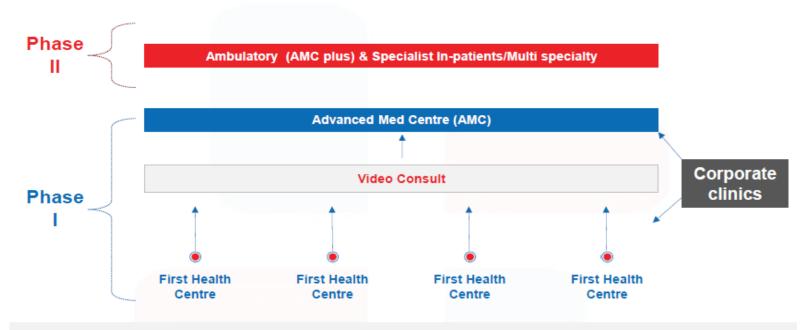

## HCL Avitas – Operating Model

- First Health Centers (FHC) to cater to a 2-3 km radius catchment
- ▶ Advanced Med Centers (AMC) for a 10 km radius catchment
- ▶ 1 AMC to support 5 6 FHCs